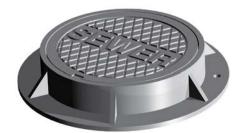

## V-1403 FRAME & COVER

Heavy duty Machined bearing surfaces Centered lugs Uses V-1501 cover

Options
Solid and vented covers
Special lettered covers
Custom logo covers
Adjusting risers
4 1/8" height frame — V-1406
Grate — V-3501, approximate
157 sq. in. open area