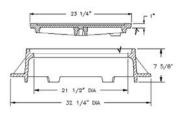

## V-1403 FRAME & COVER

Heavy duty Machined bearing surfaces Centered lugs Uses V-1501 cover

Options
Solid and vented covers
Special lettered covers
Custom logo covers
Adjusting risers
4 1/8" height frame — V-1406
Grate — V-3501, approximate
157 sq. in. open area