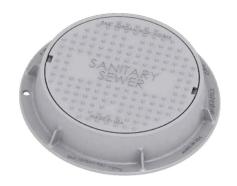

## 1405 FRAME & COVER

Heavy duty Machined bearing surfaces Cam lock cover

Options Special lettered covers Grate — 1203M ADA grate — 1040M3

**1040M3 ADA Grate** Heavy duty Approx. 130 sq. in. open area