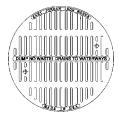

## V-1403 FRAME & COVER

Heavy duty Machined bearing surfaces Centered lugs Uses V-1501 cover

Options
Solid and vented covers
Special lettered covers
Custom logo covers
Adjusting risers
4 1/8" height frame — V-1406
Grate — V-3501, approximate
157 sq. in. open area