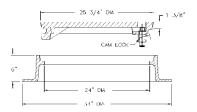

## **V-1407-1 FRAME & COVER**

Heavy duty Machined bearing surfaces

Options
Solid and vented covers
Special lettered covers
Custom logo covers
Adjusting risers
Accepts V-1375 cover
Grate — V-3324

Supplied By: