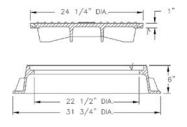

## **V-1407-1 FRAME & COVER**

Heavy duty Machined bearing surfaces

Options
Solid and vented covers
Special lettered covers
Custom logo covers
Adjusting risers
Accepts V-1375 cover
Grate — V-3324

Supplied By: