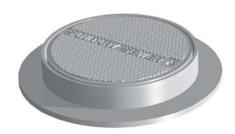

## **V-1407-1 FRAME & COVER**

Heavy duty Machined bearing surfaces

Options
Solid and vented covers
Special lettered covers
Custom logo covers
Adjusting risers
Accepts V-1375 cover
Grate — V-3324

Supplied By: